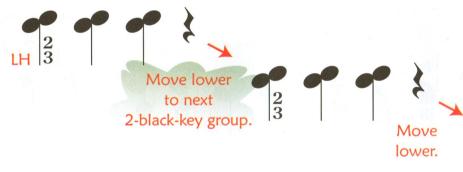

## Beautiful Arches (LH)

Play moderately (medium) loud.

Beautiful Arches (RH)

Play moderately (medium) loud.

RH

**Technique Tip:** In "Beautiful Arches," move freely up and down the keyboard, using gentle, curved arches.