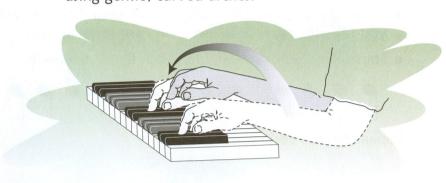

## **Moving Freely**

- LH: With your left hand and arm, gently trace a *curved arch* like a rainbow moving *down* the keyboard.
- Play "Beautiful Arches (LH)" on the closed keyboard cover as your left hand gently drops onto the wood.
- RH: With your right hand and arm, gently trace a *curved arch* like a rainbow moving *up* the keyboard.
- Play "Beautiful Arches (RH)" on the closed keyboard cover as your right hand gently drops onto the wood.

## Beautiful Arches (LH)

Play moderately (medium) loud.

Beautiful Arches (RH)

Play moderately (medium) loud.

RH

**Technique Tip:** In "Beautiful Arches," move freely up and down the keyboard, using gentle, curved arches.