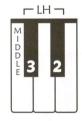

## Beautiful Arches (LH)

Play moderately (medium) loud.

Beautiful Arches (RH)

Play moderately (medium) loud.

RH

**Technique Tip:** In "Beautiful Arches," move freely up and down the keyboard, using gentle, curved arches.