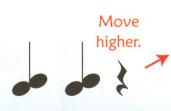

## Beautiful Arches (LH)

Play moderately (medium) loud.

Beautiful Arches (RH)

Play moderately (medium) loud.

RH

**Technique Tip:** In "Beautiful Arches," move freely up and down the keyboard, using gentle, curved arches.