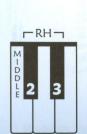

## Beautiful Arches (LH)

Play moderately (medium) loud.

Beautiful Arches (RH)

Play moderately (medium) loud.

RH

**Technique Tip:** In "Beautiful Arches," move freely up and down the keyboard, using gentle, curved arches.